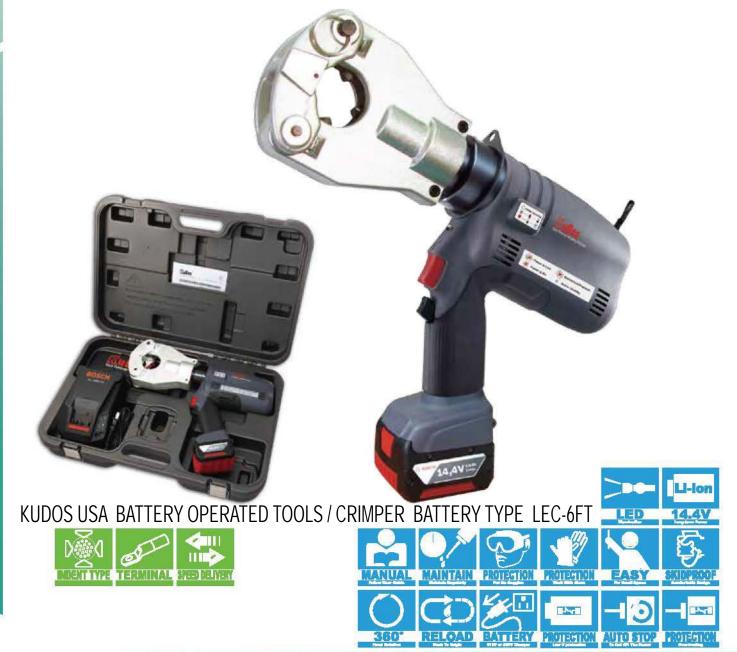

## KUDOS USA BATTERY OPERATED TOOLS / CRIMPER BATTERY TYPE LEC-6FT

### ■ Model No. LEC-6FT (with Li-ion Battery & Charger)

Height: 400 mm Weight: 6.4 kgs (battery included)

#### Specifications:

Drive unit : 14.4V DC Motor Charger (GS/CE): Input voltage : 110V Single Phase AC Input voltage : 230V Single Phase AC Input frequency : 50-60 Hz Input current : 21.75 VA Reservoir capacity : 120 cc

#### Crimping Capacity:

| Max. Pressure       | : 700 bar                |
|---------------------|--------------------------|
| Jaw Opening         | : 38 mm                  |
| <b>Oil Required</b> | : 29 cc                  |
| Crimping force      | : 6.4 tons / 62 kN       |
| Main Application    | 1:                       |
| Anderson type of    | connectors up to 750 MCM |

#### Features:

- 360° rotating head for convenient operation.
- Dieless compression to crimp Anderson style connectors up to 750 MCM.